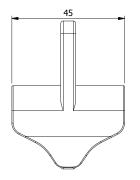

## The FIFI Ladder Hook (BE002459) is a small safety hook made for use with our soft ladders.

The wide arch on our FIFI hook will spread out the weight of the operator across a bigger portion of the step. This greatly reduces the chance of breaking the steps, compared to an ordinary FIFI hook.

The FIFI ladder hook is precision machined from a single piece of high performance aluminium alloy. It has a MBL of 400 kg but the limiting factor will be the step MBL which is 270 kg when the FIFI ladder hook is placed on the center of the step.