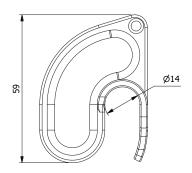

## The FIFI Ladder Hook (BE002459) is a small safety hook made for use with our soft ladders.

The wide arch on our FIFI hook will spread out the weight of the operator across a bigger portion of the step. This greatly reduces the chance of breaking the steps, compared to an ordinary FIFI hook.

The FIFI ladder hook is precision machined from a single piece of high performance aluminium alloy. It has a MBL of 400 kg but the limiting factor will be the step MBL which is 270 kg when the FIFI ladder hook is placed on the center of the step.