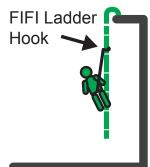

The FIFI ladder hook connects to your harness and is preferably used with retrieval lines near the chest area so it can be located quickly and hung onto to a ladder step. The FIFI hook supports the load of the operator and is useful for resting or situations where two free hands are needed. When used with retrieval lines, the user can simply resume climbing and the retrieval lines will pull the hook off the step and return it to its position near the users chest.