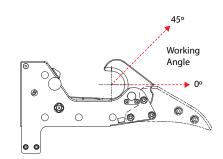

## **WORKING ANGLES**

Vertical: From 0° to 45°

Horizontal: The direction of the load should

be aligned with the axis of the boat.

| PART NO. | HOOK    | SWL      | А   | В   | С  | D   | E     | F  | G  | Н  | - 1 | J   | K  | WEIGHT |
|----------|---------|----------|-----|-----|----|-----|-------|----|----|----|-----|-----|----|--------|
| HH000235 | HHH 2,5 | 2 500 kg | 320 | 217 | 39 | 159 | Ø16,5 | 58 | 80 | 85 | 100 | Ø65 | 20 | 7,0 kg |