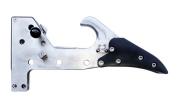

## **HHH 2,5**

On-load release hitch hook and painter hook for fast rescue crafts, RIBs, MOBs, working boats and other types of boats.

HOOK HHH

### HITCH HOOK

The Henriksen Hitch Hook is a hook for anchoring a lose rope to the bow of a working boat. The hook is an on-load hook with a load capacity of 2 500 kg in a pull horizontal and up to 45° from horizontal.