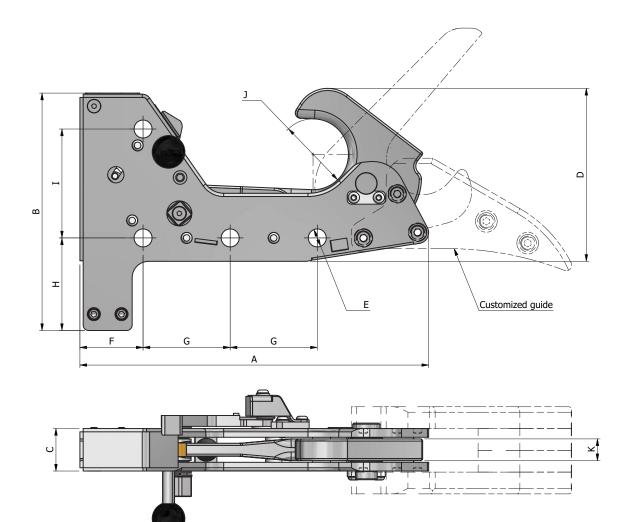

## **WORKING ANGLES**

Vertical: From 0° to 45°

Horizontal: The direction of the load should

be aligned with the axis of the boat.

| PART NO. | HOOK    | SWL      | А   | В   | С  | D   | E     | F  | G  | Н  | - 1 | J   | K  | WEIGHT |
|----------|---------|----------|-----|-----|----|-----|-------|----|----|----|-----|-----|----|--------|
| HH000235 | HHH 2,5 | 2 500 kg | 320 | 217 | 39 | 159 | Ø16,5 | 58 | 80 | 85 | 100 | Ø65 | 20 | 7,0 kg |