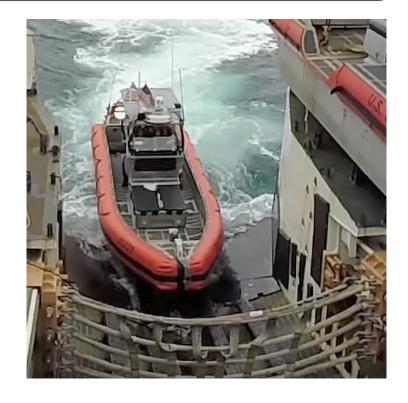

### HITCH HOOK

The Henriksen Hitch Hook is a hook for anchoring a lose rope to the bow of a working boat. The hook is an on-load hook with a load capacity of 2 500 kg in a pull horizontal and up to 45° from horizontal.

The hook has the capacity to release at any load within the load capacity.