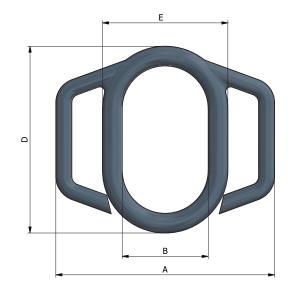

| PART NO. | RING    | SWL      | А   | В  | D   | E   | F  | WEIGHT |
|----------|---------|----------|-----|----|-----|-----|----|--------|
| HH177843 | HPR 2,5 | 4 100 kg | 178 | 70 | 152 | 102 | 16 | 0,9 kg |
| HH170001 | HPR 5   | 5 500 kg | 238 | 82 | 190 | 122 | 20 | 1,6 kg |
| HH000238 | HPRA 5  | 5 000 kg | -   | -  | -   | -   | -  | -      |