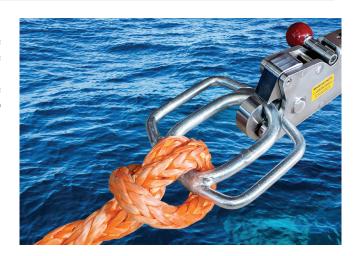

## **PAINTER RING**

The Henriksen Painter Rings are made with safety in mind. The dimensions are designed to geometrically fit together with the Henriksen Hooks.

The gaps on the handles of the ring ensure a safer operation. These gaps are designed to open in case of obstacles getting attached to the handle unintentionally. The gaps shall point towards the hook.