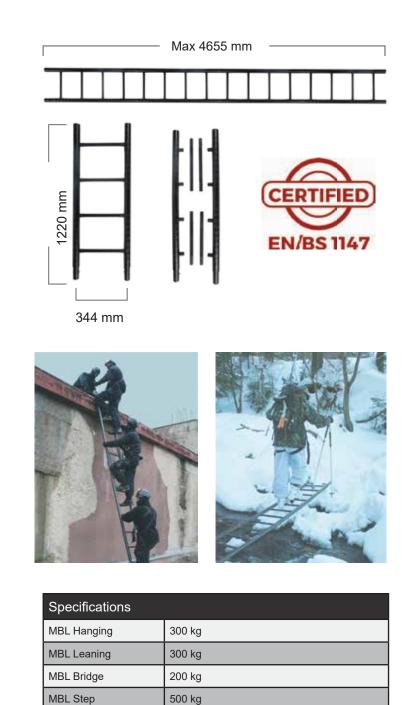

## CAPABILITIES AND SPECIFICATIONS

- 4.6 m long ladder consists of 4 sections which can be quickly and easily dis-mantled to single parts fi tting into a dedicated bag for storage or transport and assembled right at the point of action.
- For special military or rescue operations in remote areas we provide eavy-duty mountaineering backpacks allowing even safe fast-roping from helicopters.
- Thanks to carefully selected dimensions and structural characteristics, the ladder was successfully certified in accordance with the EN-BS 1147 Standard as a rescue and access ladder for professional use.
- The ladder endures loads up to 200 kg at horizontal position (bridge) and it can carry 3 persons while leaning against a wall. One single rung with rough and durable anti-slip surface cover withstands a load up to 500 kg allowing rescue of persons by carrying over the shoulder.
- Special safety locks allow the ladder to be used with hooks in a vertical position with the load up to 300 kg.
- In addition to this, the ladder can be easily transformed to an emergency stretcher designed not only for ground transportation of patients, but for their lifting by winch or fast evacuation under helicopter. also for their lifting by winch or fast evacuation under helicopter.
- With custom-made adapters it can be quickly installed on vehicle borne assault platforms replacing standard heavy and clumsy aluminium ladders. Designed and supplied exclusively by Compo Tech PLUS for the REBS by HQH ladders.
- Mechanical endurance tests performed at extreme conditions (+60°c/-40°C).
- Fully compatible with all LADCARB accessories including assault platform adapters.