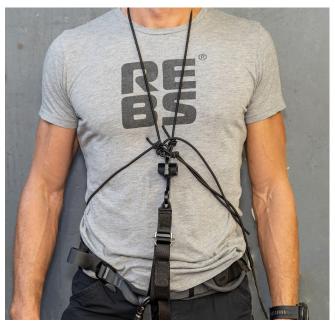

The FIFI ladder hook connects to your harness and is preferably used with retrieval lines near the chest area so it can be located quickly and hung onto to a ladder step. The FIFI hook supports the load of the operator and is useful for resting or situations where two free hands are needed. When used with retrieval lines, the user can simply resume climbing and the retrieval lines will pull the hook off the step and return it to its position near the users chest.