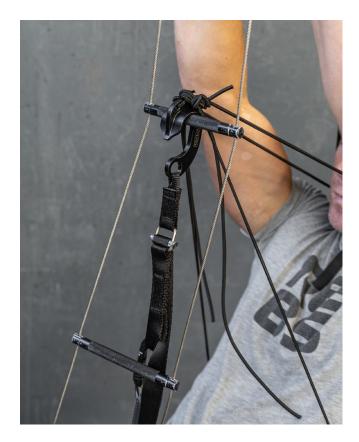

The FIFI ladder hook connects to your harness and is preferably used with retrieval lines near the chest area so it can be located quickly and hung onto to a ladder step. The FIFI hook supports the load of the operator and is useful for resting or situations where two free hands are needed. When used with retrieval lines, the user can simply resume climbing and the retrieval lines will pull the hook off the step and return it to its position near the users chest.

The FIFI ladder hook is precision machined from a single piece of high performance aluminium alloy. It has a MBL of 400 kg but the limiting factor will be the step MBL which is 270 kg when the FIFI ladder hook is placed on the center of the step.