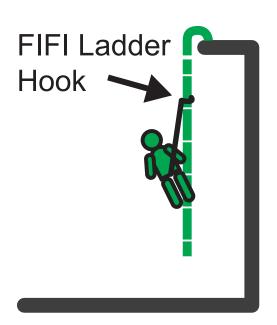

## **REBS**<sup>®</sup> FIFI LADDER HOOK

## The FIFI Ladder Hook (BE000477) is a compact safety hook made for use with our wire ladders.

Upgraded!

The wide arch on our FIFI hook will spread out the weight of the operator across a bigger portion of the step. This greatly reduces the chance of breaking the steps, compared to an ordinary FIFI hook.

The FIFI ladder hook connects to your harness and is preferably used with retrieval lines near the chest area so it can be located quickly and hung onto to a ladder step. The FIFI hook supports the load of the operator and is useful for resting or situations where two free hands are needed. When used with retrieval lines, the user can simply resume climbing and the retrieval lines will pull the hook off the step and return it to its position near the users chest.